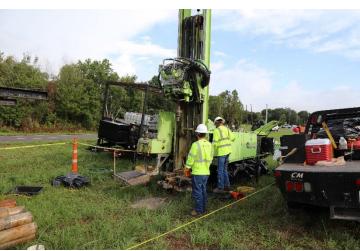

## CORING RIGS & TOOLING

Cascade owns and operates one of the largest fleets in the US. Our fleet includes drill, rotary, coring, probe and utility rigs of all types, rig tenders, support trucks and crew transport vehicles. This list includes Air Rotary top drive and ODEX, Reverse Circulation, Mud Rotary, Sonic, Rock Coring, Direct Push rigs, and vacuum hole clearing trucks. The vehicles are truck, track and balloon tire mounted equipment. We core with all our air rotary and several CME 75 and 85 auger rotary rigs. Any CME auger rig can be set up for coring.